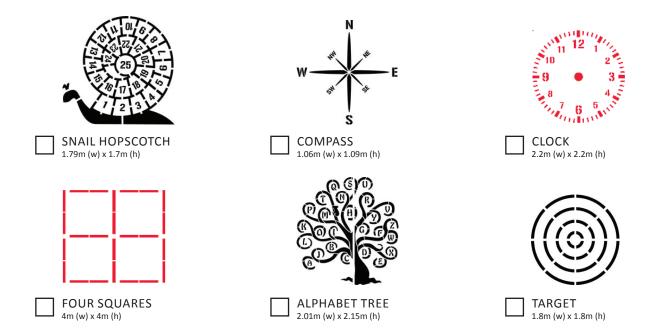

Central Coast Schools

PLAYGROUND STENCILS LOAN FORM

Give your playground an ACTIVE facelift with these stencils available for loan from the Central Coast Health Promotion Service at NO CHARGE

Tick which stencils you wish to borrow, fill in the form below and return to: Fax: 4320 9725 or Email: Justine.Gowland@health.nsw.gov.au